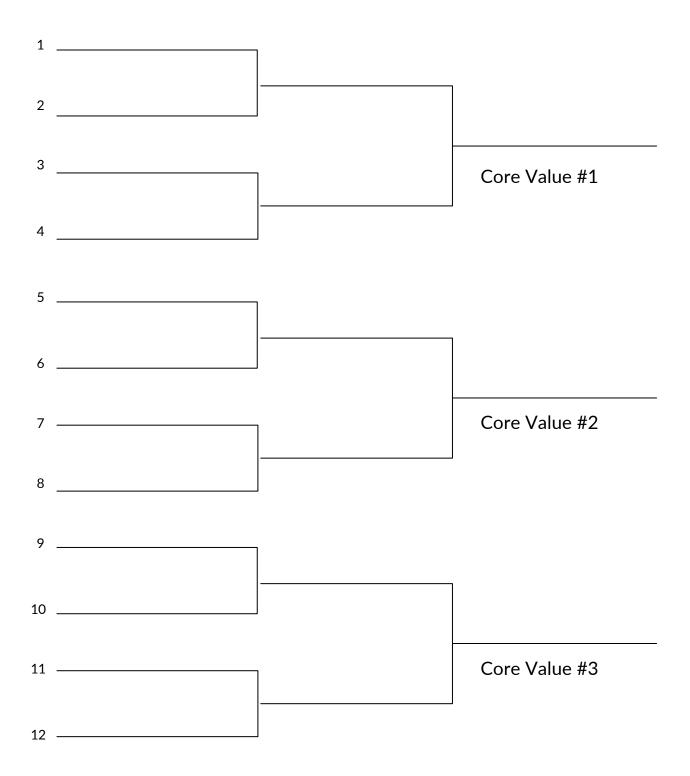

## **IDENTIFYING YOUR CORE VALUES**

Fill the numbered lines with your 12 values from the previous page. Compare each value with the one next to it and make a subjective decision on which one is more important to you. Continue narrowing down until you end up with 3. **These are your core values.** 